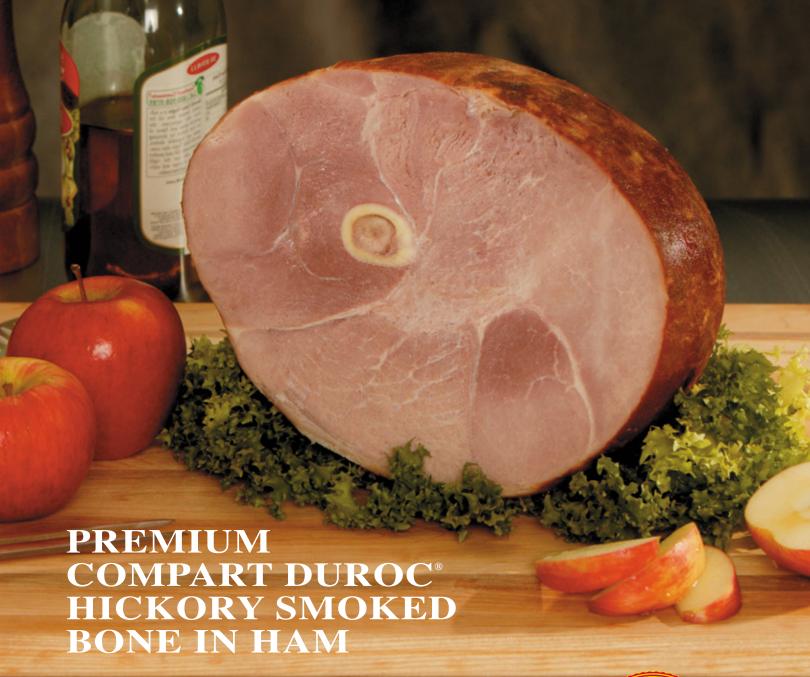

## A Difference You Can See and Taste!

Premium Compart Duroc\* Hickory Smoked Bone in Ham is the hallmark of hams. Make it the main event at your next gathering! Whether it's for your buffet or your next holiday, this bone in ham is ideal, and will keep your guests coming back for more.

| Hickory Smoked Bone In Ham | Pieces per Case | Approximate Weight per Piece |
|----------------------------|-----------------|------------------------------|
| Whole                      | 2               | 14-16 lbs                    |
| Half                       | 4               | 7-8 lbs                      |